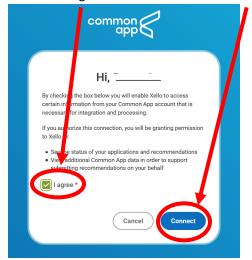

7. A new message will appear. Click the "I agree" box and then click "Connect"

8. You will be directed back to your Xello College Application page and it will show you a green circle with a check to indicate the link was successful.