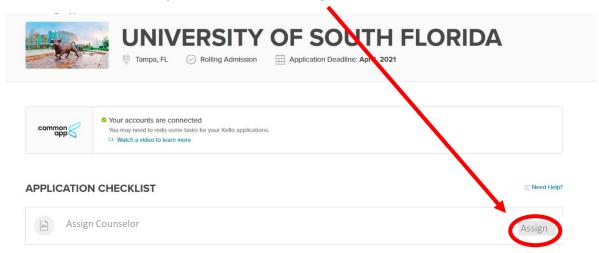

9. Next scroll down and click any one school you are applying to through Common App.

10. On the line that says "Counselor" click "Assign"

11. A pop screen will appear asking you to select your counselor. In the search for school counselor bar, make sure to type the correct counselor name, or your application will be incomplete. There are multiple available options with the same last names, so please refer to the list below this image of who is the correct person to select.