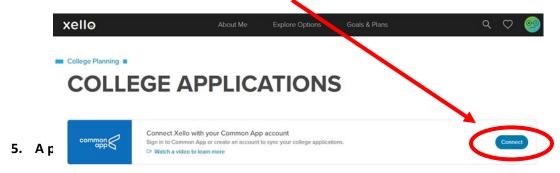

4. You will see the Common App icon and a banner for you to link your Common App and Xello account. Click the blue "Connect" button

6. A message will appear to Connect Your Common App. Type in your email and password used for you Common App account. Then click "Sign In"