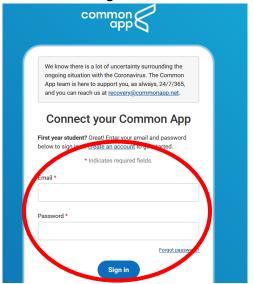

4. You will see the Common App icon and a banner for you to link your Common App and Xello account. Click the blue "Connect" button

6. A message will appear to Connect Your Common App. Type in your email and password used for you Common App account. Then click "Sign In"