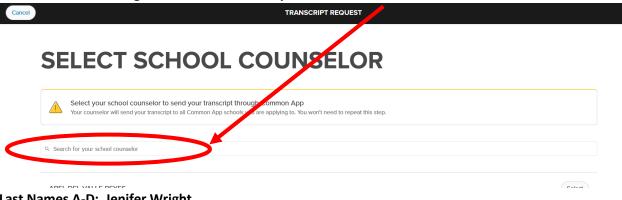

9. Next scroll down and click any one school you are applying to through Common App.

10. On the line that says "Counselor" click "Assign"

11. A pop screen will appear asking you to select your counselor. In the search for school counselor bar, make sure to type the correct counselor name, or your application will be incomplete. There are multiple available options with the same last names, so please refer to the list below this image of who is the correct person to select.

Last Names A-D: <u>Jenifer Wright</u> Last Names H-L: <u>Kristi Parks</u>

Last Names M-Ri: Reem Al-Baadani Last Names Ro-Z: Peter Cordero

12. A pop-up message will appear that you have successfully selected a counselor.