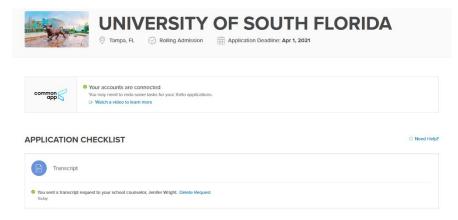

13. When you look at your Common App schools on Xello you will now see below the transcript line that you have matched your counselor to your application.

14. All you have left is to complete each section of the application on Common App, and then submit each application!